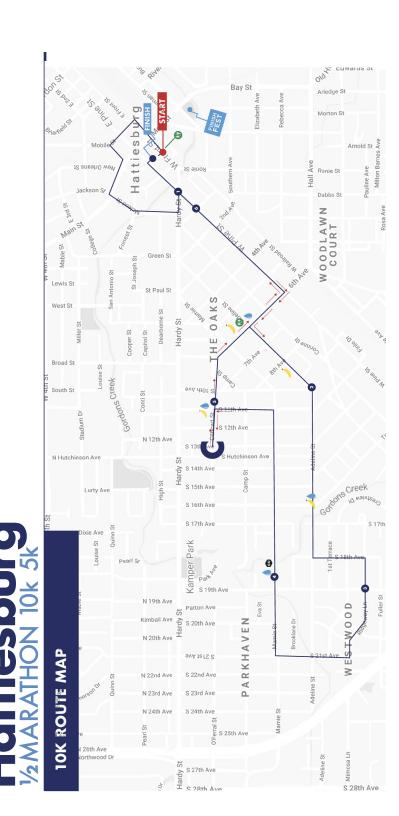

#### race day details

Races will have a STAGGERED START.

The start line is in waves, classified by the race beginning with the longest distance. The half-marathon will begin promptly at **7AM**.

STROLLERS are allowed.

BIKES & DOGS are not allowed.

The race is located at **201 FORREST ST** (Intersection of Forrest & W Front St). The race will start and finish downtown in front of the historic Saenger theater.

**SUGGESTED PARKING** is available at Cadence, Trinity Episcopal Church, Mississippi Power, Sacred Heart High School, Main Street Church, Pine Street Parking Garage & Trustmark Park.

**COURSE TIME LIMITS**: Half-marathoners have a 4hr limit; 10k & 5k runners have a 2hr limit.

Chip/bib timing by **START2FINISH**.

**AWARD CEREMONY** will take place at the **FINISH FEST**, located at Town Square Park.

#### course map details

After you **#RUNHBURG**, follow the signage to Town Square Park for the ultimate post-race celebration - the **STOKES DISTRIBUTING FINISH FEST!** 

All registered runners will have tabs on the race bib to receive two beers, one cocktail, one food item and one ice cream item. Bib tabs can be swapped for items at Food Trucks with signage indicating such. Items include: