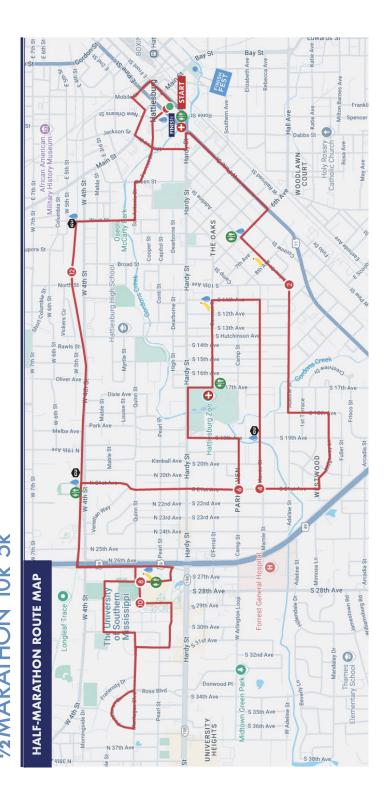

#### race day details

Races will have a STAGGERED START.

The start line is in waves, classified by the race beginning with the longest distance. The half-marathon will begin promptly at **7AM**.

STROLLERS are allowed.

BIKES & DOGS are not allowed.

The race is located at **201 FORREST ST** (Intersection of Forrest & W Front St). The race will start and finish downtown in front of the historic Saenger theater.

**SUGGESTED PARKING** is available at Cadence, Trinity Episcopal Church, Mississippi Power, Sacred Heart High School, Main Street Church, Pine Street Parking Garage & Trustmark Park.

**COURSE TIME LIMITS**: Half-marathoners have a 4hr limit; 10k & 5k runners have a 2hr limit.

Chip/bib timing by **START2FINISH**.

**AWARD CEREMONY** will take place at the **FINISH FEST**, located at Town Square Park.

#### course map details

After you **#RUNHBURG**, follow the signage to Town Square Park for the ultimate post-race celebration - the **STOKES DISTRIBUTING FINISH FEST!** 

All registered runners will have tabs on the race bib to receive two beers, one cocktail, one food item and one ice cream item. Bib tabs can be swapped for items at Food Trucks with signage indicating such. Items include: