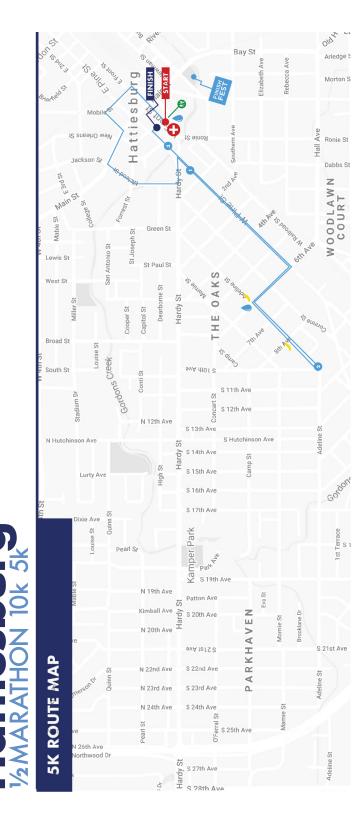

#### race day details

Races will have a STAGGERED START.

The start line is in waves, classified by the race beginning with the longest distance. The half-marathon will begin promptly at **7AM**.

STROLLERS are allowed.

BIKES & DOGS are not allowed.

The race is located at **201 FORREST ST** (Intersection of Forrest & W Front St). The race will start and finish downtown in front of the historic Saenger theater.

**SUGGESTED PARKING** is available at Cadence, Trinity Episcopal Church, Mississippi Power, Sacred Heart High School, Main Street Church, Pine Street Parking Garage & Trustmark Park.

**COURSE TIME LIMITS**: Half-marathoners have a 4hr limit; 10k & 5k runners have a 2hr limit.

Chip/bib timing by **START2FINISH**.

**AWARD CEREMONY** will take place at the **FINISH FEST**, located at Town Square Park.

#### course map details

After you **#RUNHBURG**, follow the signage to Town Square Park for the ultimate post-race celebration - the **STOKES DISTRIBUTING FINISH FEST!** 

All registered runners will have tabs on the race bib to receive two beers, one cocktail, one food item and one ice cream item. Bib tabs can be swapped for items at Food Trucks with signage indicating such. Items include: